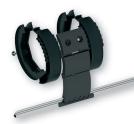

## **Rigid attachment 2 (AR2)**

Excellent comfort and a solid connection suitable for gear-boxes with slip clutch function and motors with torque limiter. It can be used to completely close

the curtain and fully close the gaps which will prevent the shutter from rattling in the wind:

- 3 models available with 1, 2 and 3 links
- Fastened to ZF tubes using wire clip
- Fastened to other tubes using screws or rivets
- 8 mm laths only