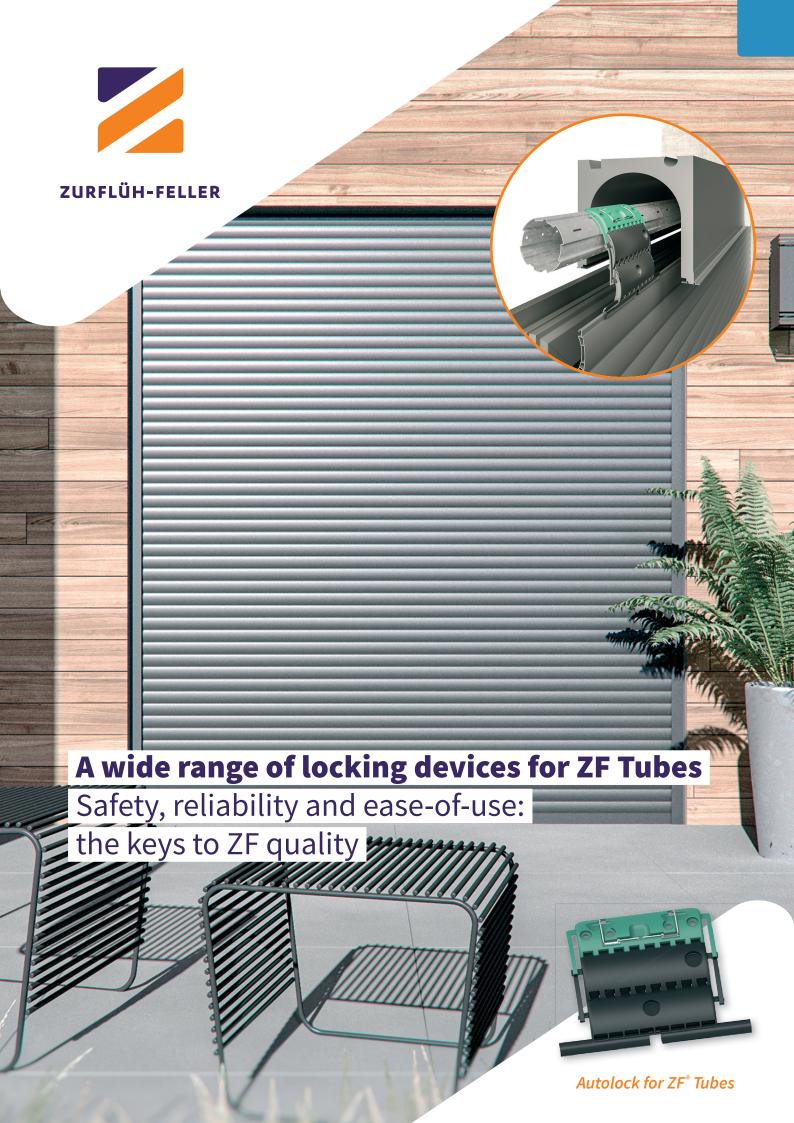

## **Blocksur autolock**

Anti-intrusion safety product particularly suitable for traditional roller shutters:

- 4 models available 1, 2, 3 and4 links
- 2 coupling profiles for fitting onto 8 and 14 mm laths
- Rings for the following tubes:ZF 45, ZF 54, ZF 64, ZF 80Octagonal 40, 50, 60, 70

- 3 models available with 1, 2 and 3 links
- Fastened to ZF tubes using wire clip
- Fastened to other tubes using screws or rivets
- 8 mm laths only