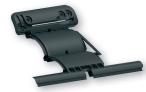

### Clicksur autolock

This is the result of ZF's innovation and development approach in terms of reliable and affordable safety couplings:

- 3 models available with 1, 2 and 3 links
- O 2 models for fitting onto 8 and 14 mm laths
- Fastened to ZF 45, ZF 54 and ZF 64 tubes using wire clip
- Fastened to other tube types using screws or pop rivets

# rivets